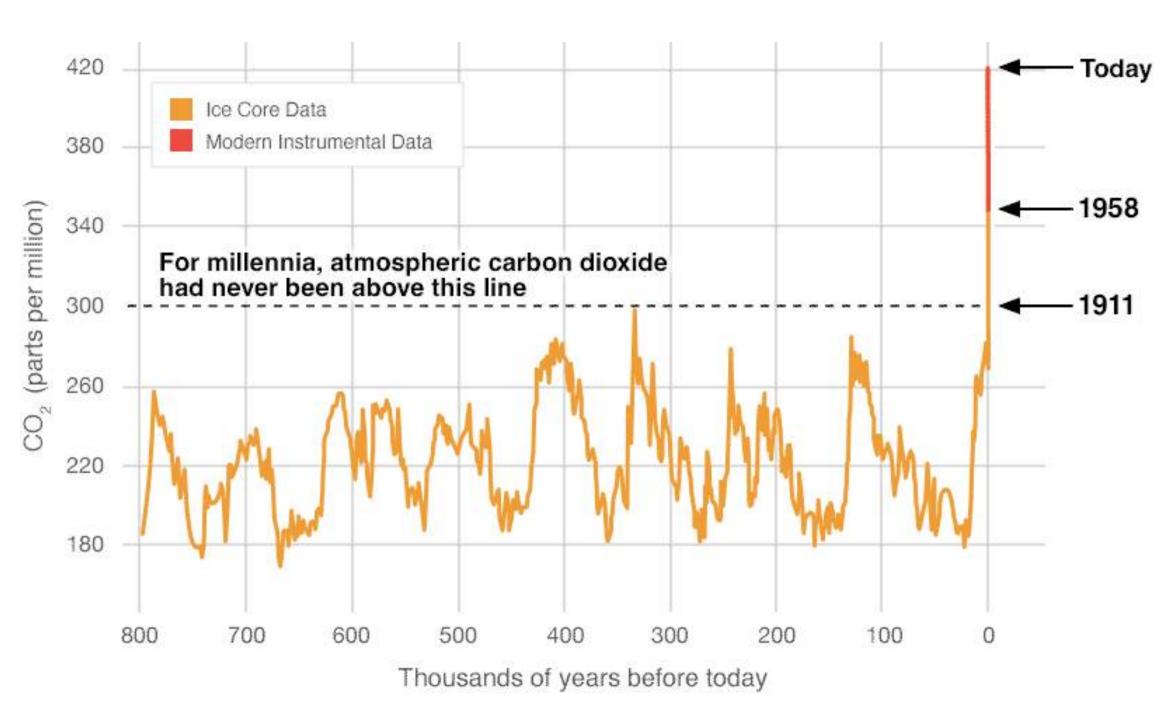

Greenhouse effect makes our planet Earth a place where life can exist.

1. Is greenhouse effect changing?

2. Why is the earth's average temperature rising?

3. What are the causes?

OurWorldinData.org – Research and data to make progress against the world's largest problems.