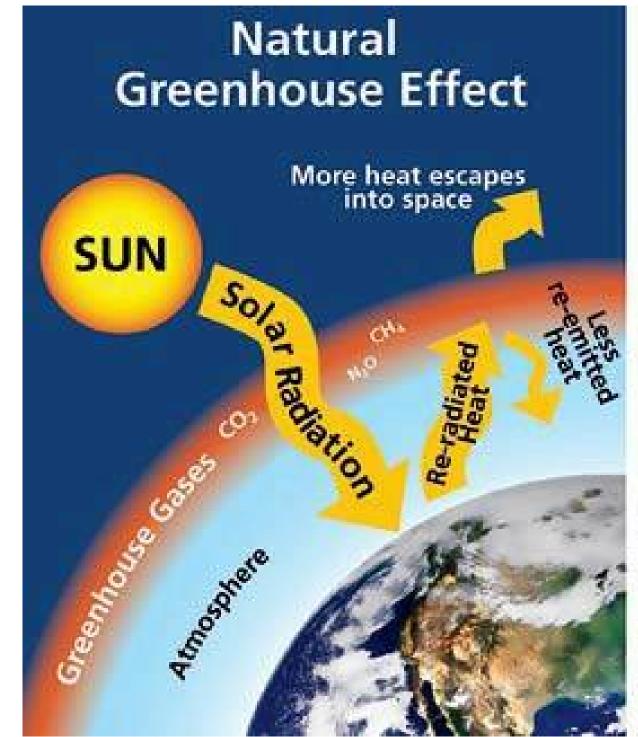

Greenhouse effect makes our planet Earth a place where life can exist.

1. Is greenhouse effect changing?

2. Why is the earth's average temperature rising?

3. What are the causes?

OurWorldinData.org – Research and data to make progress against the world's largest problems.