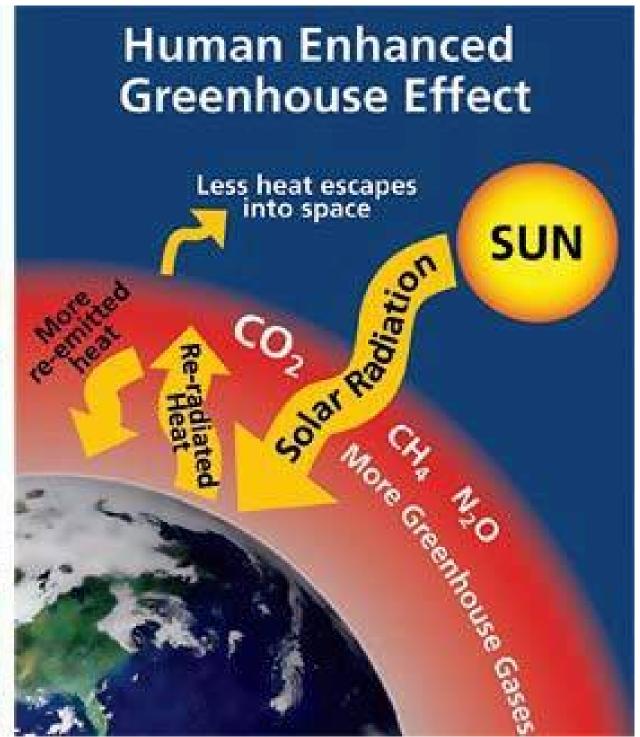

Greenhouse effect makes our planet Earth a place where life can exist.

1. Is greenhouse effect changing?

2. Why is the earth's average temperature rising?

3. What are the causes?

OurWorldinData.org – Research and data to make progress against the world's largest problems.