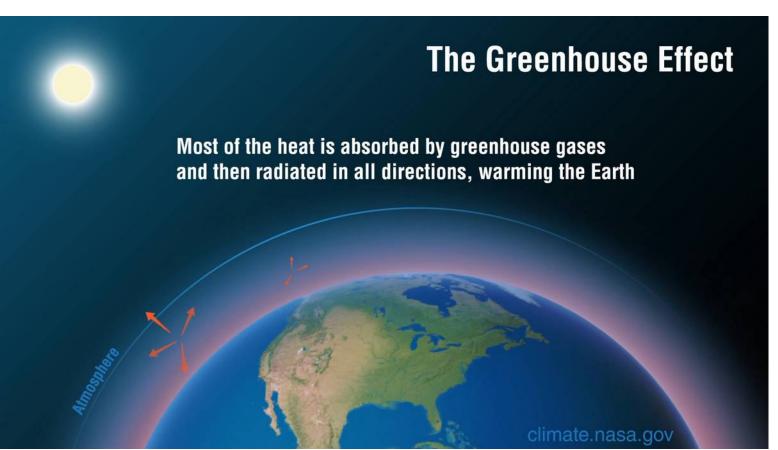

Greenhouse effect makes our planet Earth a place where life can exist.

1. Is greenhouse effect changing?

2. Why is the earth's average temperature rising?

3. What are the causes?

OurWorldinData.org – Research and data to make progress against the world's largest problems.