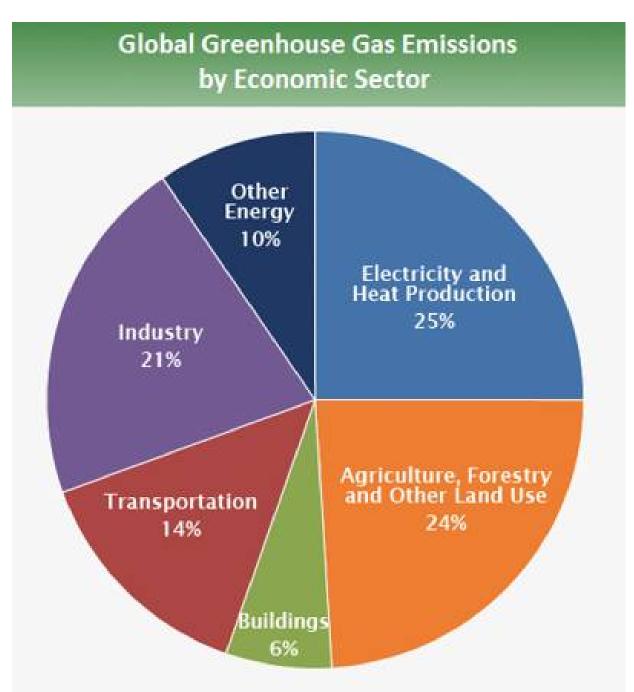

Source: Climate Watch, the World Resources Institute (2020). Licensed under CC-BY by the author Hannah Ritchie (2020).

4. What are the effects?

Melting ice

Rising sea levels

4. What are the effects?