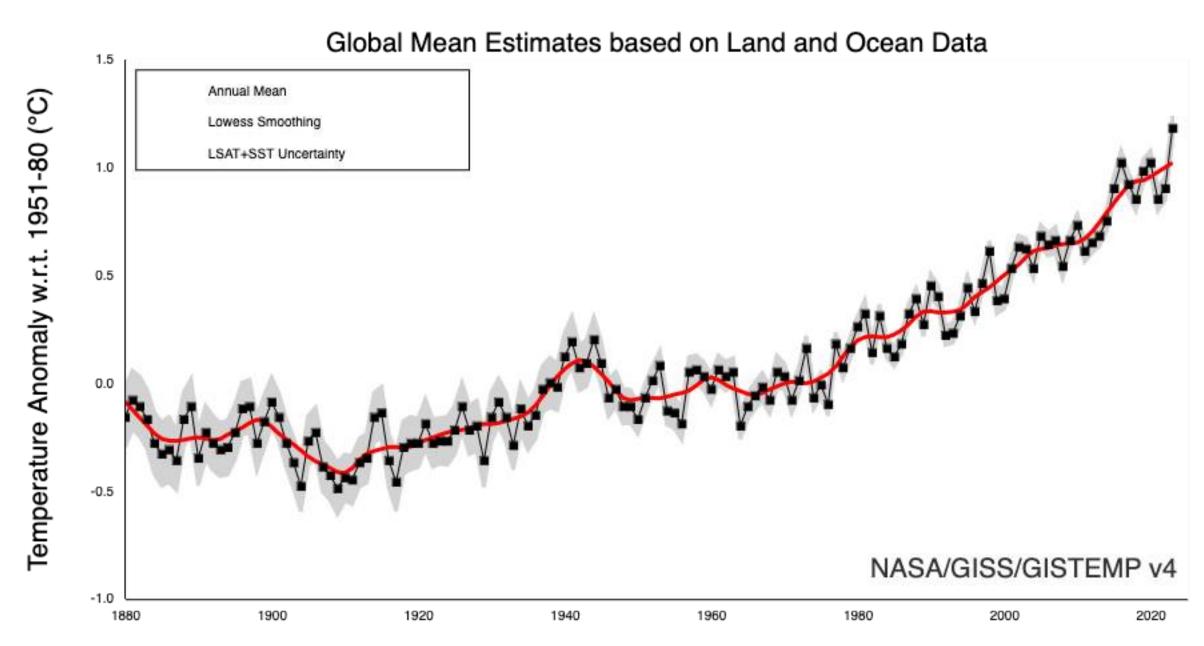

- 1. What is greenhouse effect? Is it changing?
- 2. Why is the earth's average temperature rising?
- 3. What are the causes?
- 4. What are the effects?
- 5. What are the perspectives?











1. What is greenhouse effect?











Greenhouse effect makes our planet Earth a place where life can exist.











1. Is greenhouse effect changing?













2. Why is the earth's average temperature rising?















3. What are the causes?







OurWorldinData.org – Research and data to make progress against the world's largest problems.

Source: Climate Watch, the World Resources Institute (2020). Licensed under CC-BY by the author Hannah Ritchie (2020).









4. What are the effects?



Melting ice

Rising sea levels















4. What are the effects?

### **Heat extremes**

Caldo estremo **Calor extremo** Chaleur extrème

## Droughts

Siccità Sequía Sécheresse

#### Wildfires

Incendi **Incendios Incendies** 

## **Tropical Cyclones**

**Cicloni tropicali Ciclones tropicales Cyclones tropicaux** 

## **Heavy precipitations**

**Precipitazioni intense Lluvias fuertes** Fortes précipitations

## Floods

Inondazioni **