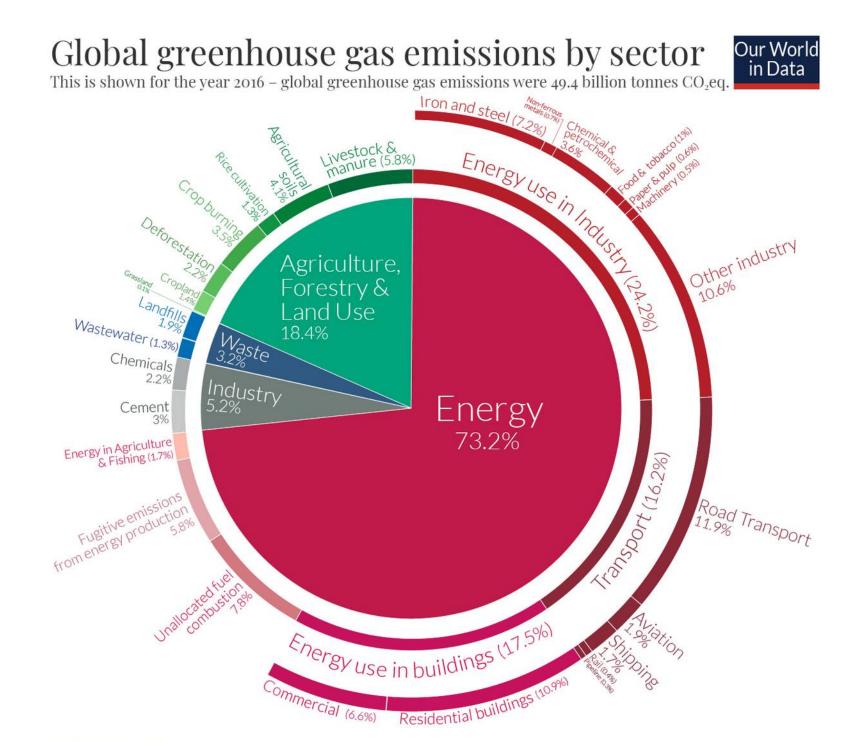

Source: Climate Watch, the World Resources Institute (2020). Licensed under CC-BY by the author Hannah Ritchie (2020).

4. What are the effects?

Melting ice

Rising sea levels

4. What are the effects?