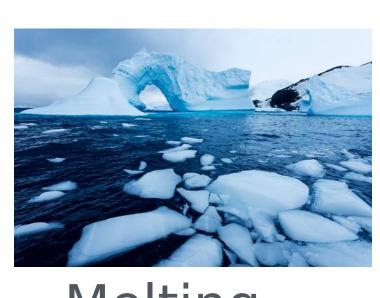

Source: Climate Watch, the World Resources Institute (2020). Licensed under CC-BY by the author Hannah Ritchie (2020).

4. What are the effects?

Melting ice

Rising sea levels

4. What are the effects?