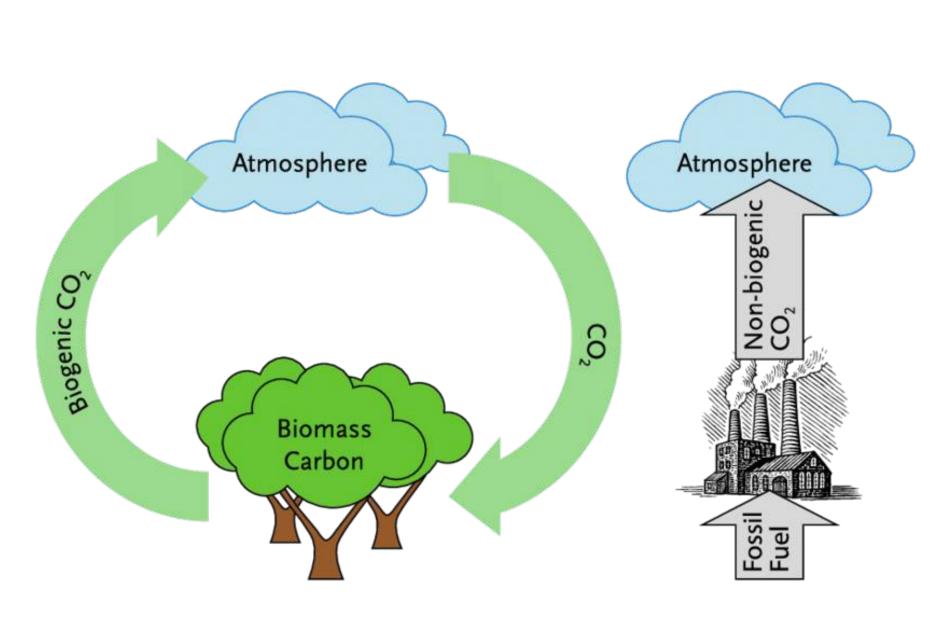

Greenhouse effect makes our planet Earth a place where life can exist.

1. Is greenhouse effect changing?

2. Why is the earth's average temperature rising?

3. What are the causes?

OurWorldinData.org – Research and data to make progress against the world's largest problems.