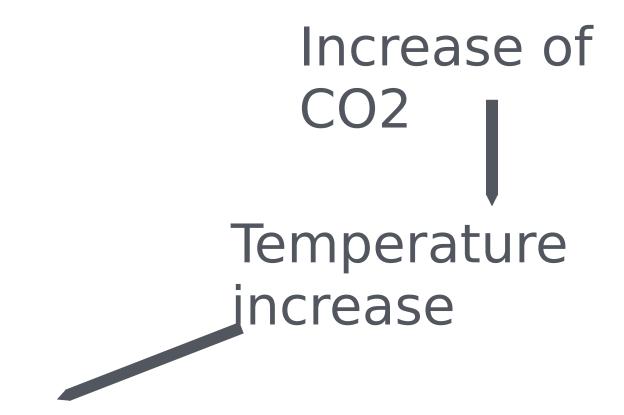

Greenhouse effect makes our planet Earth a place where life can exist.

1. Is greenhouse effect changing?

2. Why is the earth's average temperature rising?

3. What are the causes?

OurWorldinData.org – Research and data to make progress against the world's largest problems.