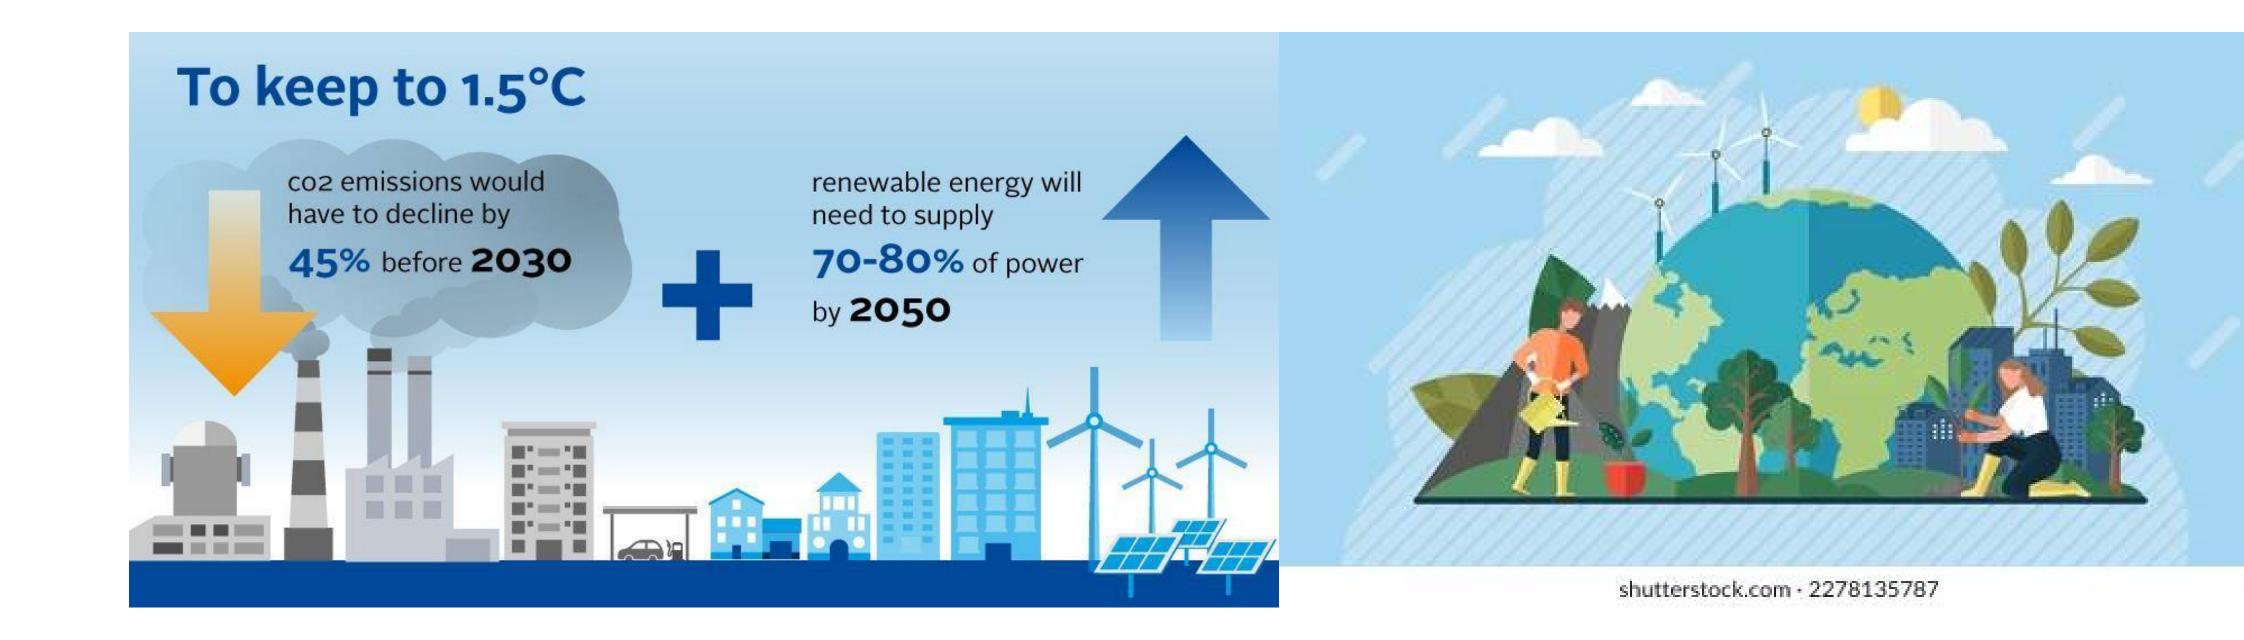

t are the causes?







OurWorldinData.org – Research and data to make progress against the world's largest problems.

Source: Climate Watch, the World Resources Institute (2020). Licensed under CC-BY by the author Hannah Ritchie (2020).









4. What are the effects?



Melting ice

Rising sea levels















4. What are the effects?

### **Heat extremes**

Caldo estremo **Calor extremo** Chaleur extrème

## Droughts

Siccità Sequía Sécheresse

#### Wildfires

Incendi **Incendios Incendies** 

## **Tropical Cyclones**

**Cicloni tropicali Ciclones tropicales Cyclones tropicaux** 

## **Heavy precipitations**

**Precipitazioni intense Lluvias fuertes** Fortes précipitations

## Floods

Inondazioni **Inundaciones Inondations** 

Partership:









6. What are the perspectives?