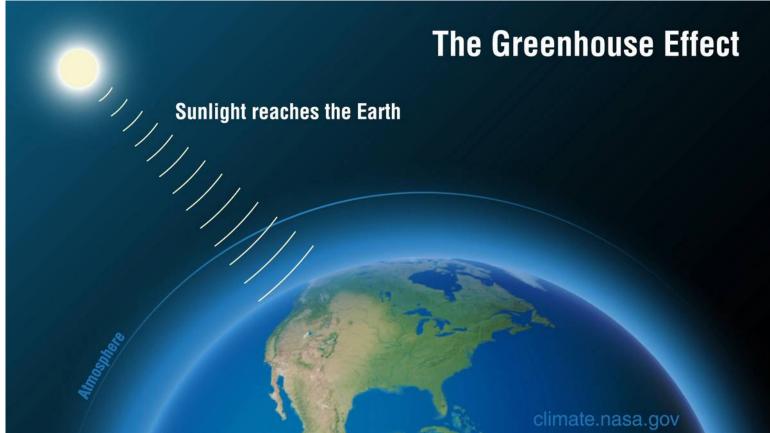

Greenhouse effect makes our planet Earth a place where life can exist.

1. Is greenhouse effect changing?

2. Why is the earth's average temperature rising?

3. What are the causes?

OurWorldinData.org – Research and data to make progress against the world's largest problems.