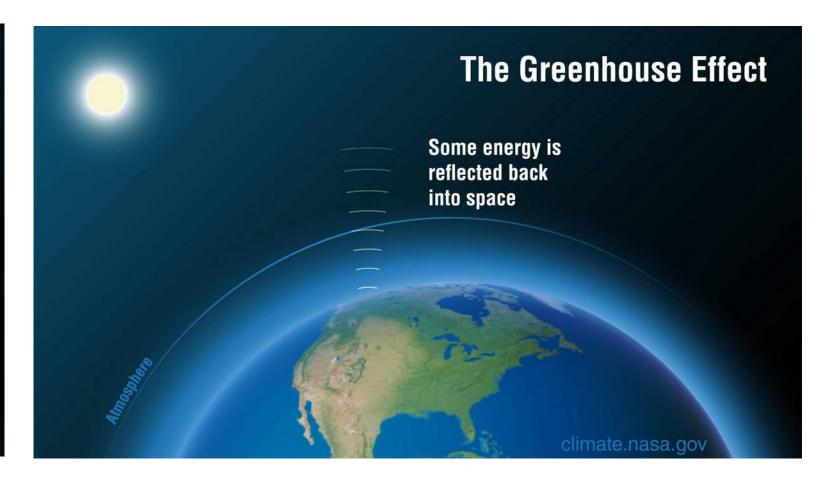

Greenhouse effect makes our planet Earth a place where life can exist.

1. Is greenhouse effect changing?

2. Why is the earth's average temperature rising?

3. What are the causes?

OurWorldinData.org – Research and data to make progress against the world's largest problems.