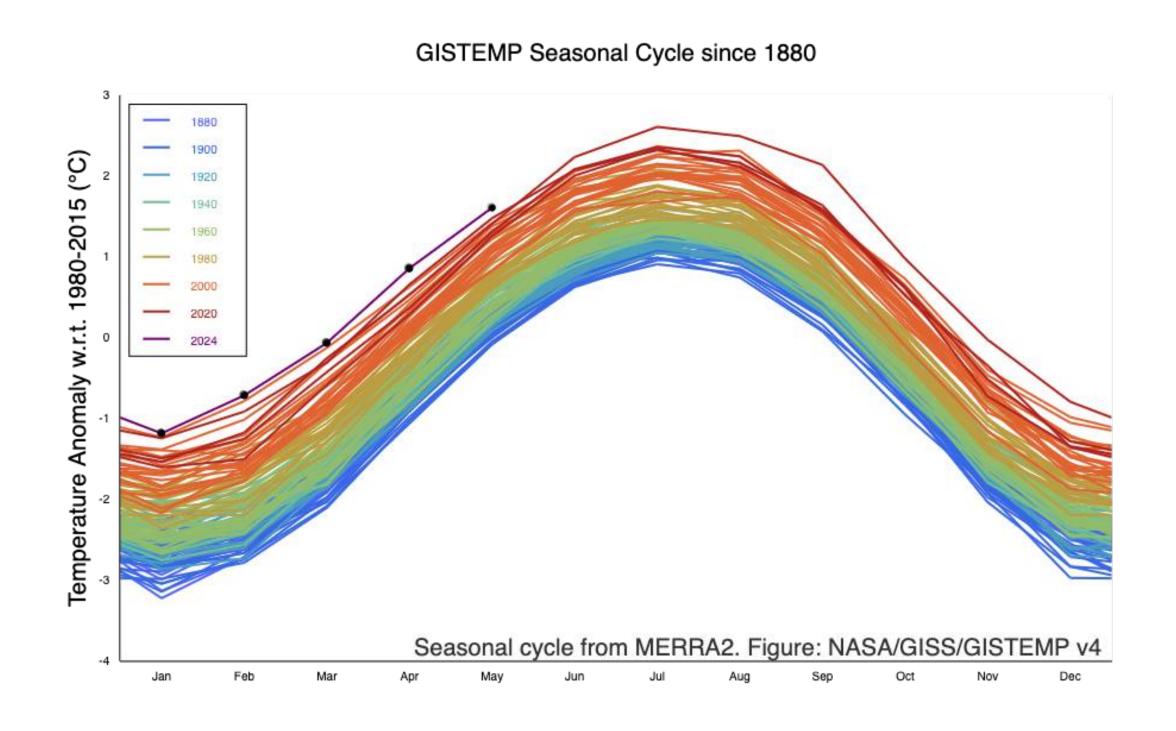

- 1. What is greenhouse effect? Is it changing?
- 2. Why is the earth's average temperature rising?
- 3. What are the causes?
- 4. What are the effects?
- 5. What are the perspectives?











1. What is greenhouse effect?











Greenhouse effect makes our planet Earth a place where life can exist.











1. Is greenhouse effect changing?













2. Why is the earth's average temperature rising?















3. What are the causes?







OurWorldinData.org – Research and data to make progress against the world's largest problems.

Source: Climate Watch, the World Resources Institute (2020). Licensed under CC-BY by the author Hannah Ritchie (2020).









4. What are the effects?



Melting ice

Rising sea levels















4. What are the effects?

### **Heat extremes**

Caldo estremo **Calor extremo** Chaleur extrème

## Droughts

Siccità Sequía Sécheresse

#### Wildfires

Incendi **Incendios Incendies** 

## **Tropical Cyclones**

**Cicloni tropicali Ciclones tropicales Cyclones tropicaux** 

## **Heavy precipitations**

**Precipitazioni intense Lluvias fuertes** Fortes précipitations

## Floods

Inondazioni