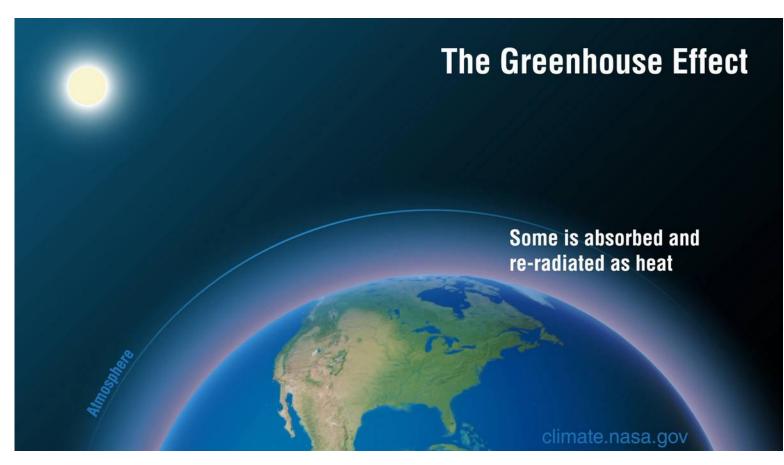

Greenhouse effect makes our planet Earth a place where life can exist.

1. Is greenhouse effect changing?

2. Why is the earth's average temperature rising?

3. What are the causes?

OurWorldinData.org – Research and data to make progress against the world's largest problems.