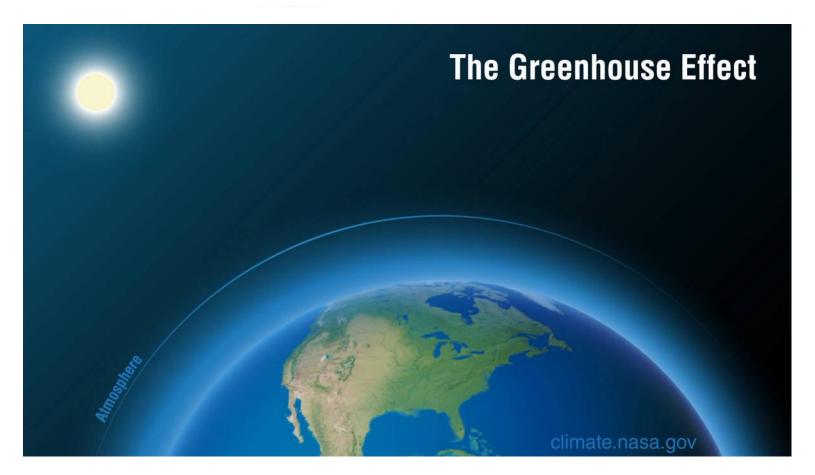

Greenhouse effect makes our planet Earth a place where life can exist.

1. Is greenhouse effect changing?

2. Why is the earth's average temperature rising?

3. What are the causes?

OurWorldinData.org – Research and data to make progress against the world's largest problems.